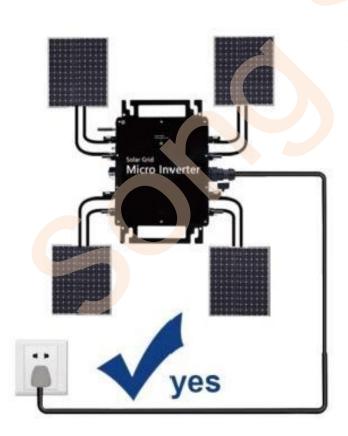

# **Mounting Holes**

Song Solar/ Renewable Energy Provider for Better Living

Only the solar panel is connected. When the mains AC is not connected, the red light on the inverter surface is on, and the instrument and machine do not work normally.

Normal working conditions of the inverter: the 22-50V

DC voltage of the solar panel must be connected, and the AC voltage must be connected at the same time, and the indicator light is green.

www.solar3s.com