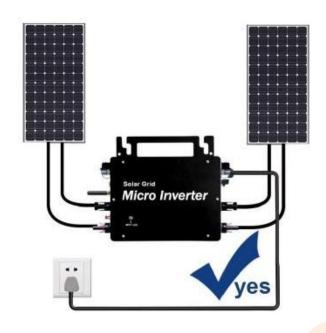

# **Mounting Holes**

Song Solar/ Renewable Energy Provider for Better Living

Only the solar panel is connected. When the mains AC is not connected, the red light on the inverter surface is on, and the instrument and machine do not work normally.

Normal working conditions of the inverter: the 22-50V

DC voltage of the solar panel must be connected, and the AC voltage must be connected at the same time, and the indicator light is green.

www.solar3s.com