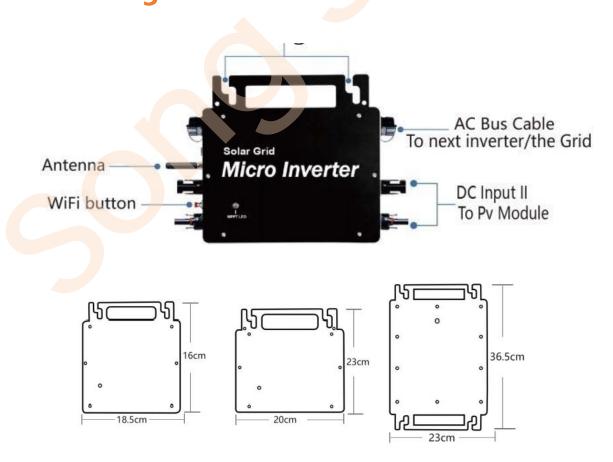

### **Basic Structure**

# **Mounting Holes**

Song Solar/ Renewable Energy Provider for Better Living

Only the solar panel is connected. When the mains AC is not connected, the red light on the inverter surface is on, and the instrument and machine do not work normally.