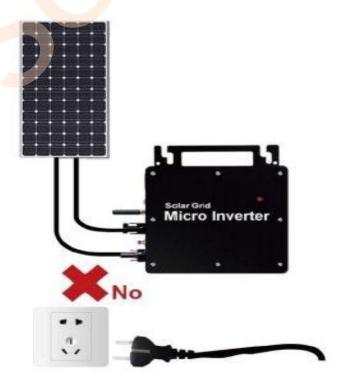

# **Mounting Holes**

Song Solar/ Renewable Energy Provider for Better Living

Only the solar panel is connected. When the mains AC is not connected, the red light on the inverter surface is on, and the instrument and machine do not work normally.

Normal working conditions of the inverter: the 22-50V

DC voltage of the solar panel must be connected, and the AC voltage must be connected at the same time, and the indicator light is green.

www.solar3s.com