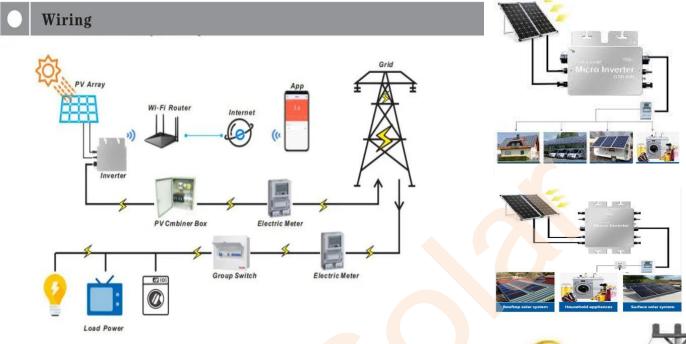

## **Application Scenario**

### Wide Usage

It is suitable for various household appliances. It can convert the DC power generated by solar panels into AC power available for household appliances.