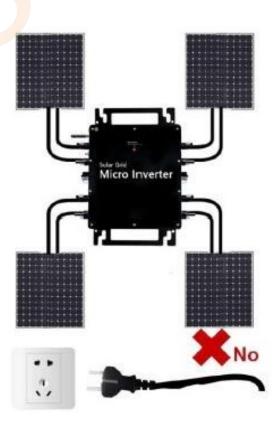

# **Mounting Holes**

Song Solar/ Renewable Energy Provider for Better Living

Only the solar panel is connected. When the mains AC is not connected, the red light on the inverter surface is on, and the instrument and machine do not work normally.

Normal working conditions of the inverter: the 22-50V

DC voltage of the solar panel must be connected, and the AC voltage must be connected at the same time, and the indicator light is green.

www.solar3s.com