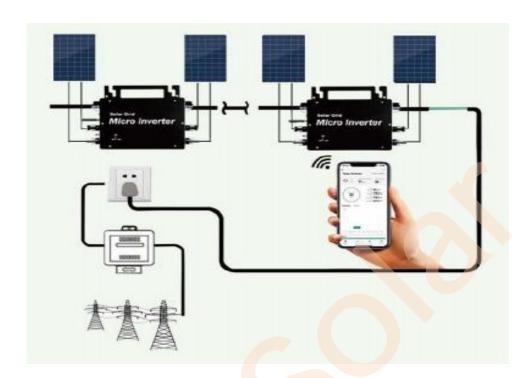

## **Application Scenario**

### Wide Usage

It is suitable for various household appliances. It can convert the DC power generated by solar panels into AC power available for household appliances.