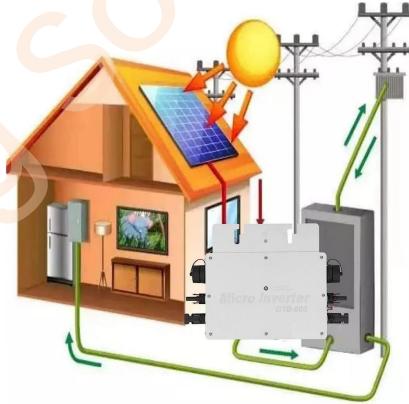

## **Application Scenario**

### Wide Usage

It is suitable for various household appliances. It can convert the DC power generated by solar panels into AC power available for household appliances.