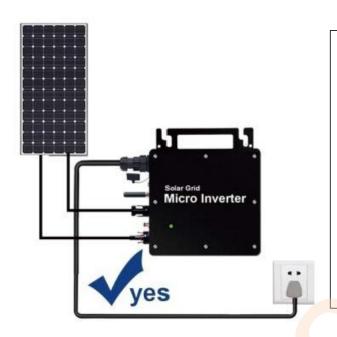

# **Mounting Holes**

Song Solar/ Renewable Energy Provider for Better Living

Only the solar panel is connected. When the mains AC is not connected, the red light on the inverter surface is on, and the instrument and machine do not work normally.

Normal working conditions of the inverter: the 22-50V

DC voltage of the solar panel must be connected, and the AC voltage must be connected at the same time, and the indicator light is green.

www.solar3s.com