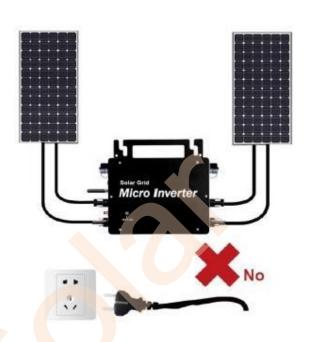

# **Mounting Holes**

Song Solar/ Renewable Energy Provider for Better Living

Only the solar panel is connected. When the mains AC is not connected, the red light on the inverter surface is on, and the instrument and machine do not work normally.

Normal working conditions of the inverter: the 22-50V

DC voltage of the solar panel must be connected, and the AC voltage must be connected at the same time, and the indicator light is green.

www.solar3s.com